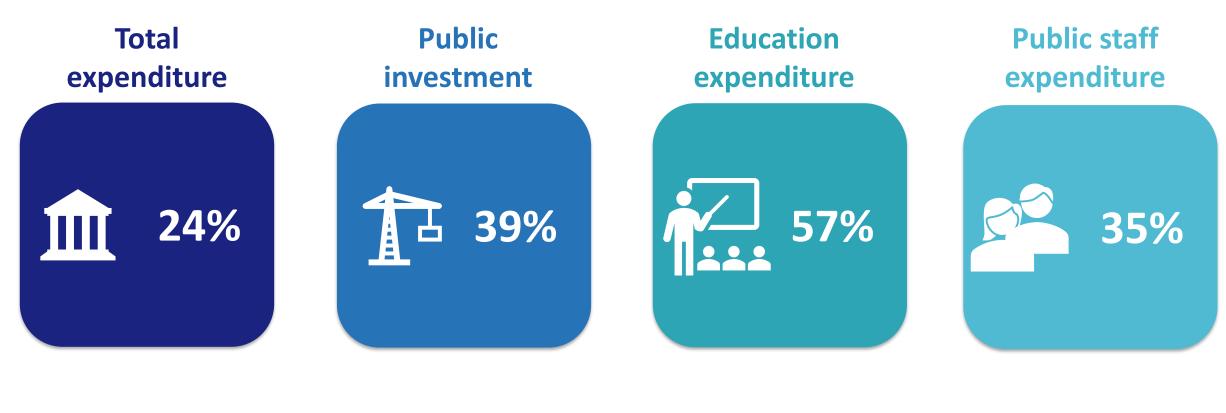

## New Approach to Subnational PEFAs



Webinar - March 25, 2021

Public Financial Management Systems at Subnational Levels: PEFA Lens

**PEFA Secretariat** 

www.pefa.org #PEFA

### SNGs represent a significant share of public sector expenditure





# What is the content of the revised Subnational Guidance?

- Adjusted PEFA Framework:
  - New indicators and dimensions
  - Adjusted existing indicators and dimensions
  - Tailored approach to the applicability of dimensions
- Adjusted process
  - Simplified concept note for peer review
  - Annex to the concept note

- Additional optional modules:
  - Service delivery module
  - Influence of CG on SNG performance
  - Simplified report format



#### **Adjustments to the Framework**

TWO NEW INDICATORS

HLG-2: Fiscal rule & monitoring of fiscal position

**PI-9bis: Public consultation** 

NEW DIMENSIONS ADDED TO EXISTING INDICATORS



HLG-1.4: Predictability of transfers

**PI-19: Revenue administration** 

MERGED & REDESIGNED

Y

MERGED PI-14-15-16

**NOW PI-14:** Medium-term budget s